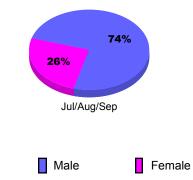

tual Gain/ Gain/ Club New Dropped Loss of Loss of Memb New Dropped Loss of Loss of Month Month Goal Clubs Clubs Clubs Clubs Goal Memb Memb Memb Memb Jul/Aug/Sep Jul/Aug/Sep 0 0 0 -56 4 -4 0 0 5 60 Totals 0 0 0 0 0 Totals 5 60 -56 4 -4 Club Results 2010-2011 Membership Results 2010-2011 Goal, New, Dropped, Gain/Loss Goal, New, Dropped, Gain/Loss 6 60 40 4 20 2 0 0 -2 -20 -40 -4

-60

Goal

## Goal Actual Dropped Gain Loss C Comparison of Club Gain/Loss Current Year Compared to the Previous Year

Jul/Aug/Sep

Current Year

-6

-4

-6

ear Previous Year

## YTD Status Quo Clubs 2010-2011

Status Quo Clubs Compared to Status Quo Members



Comparison of Membership Gain/Loss Current Year Compared to the Previous Year

Jul/Aug/Sep

Dropped

Gain Loss C

Actual



## Gender Comparison 2010-2011