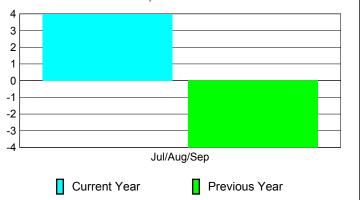

## Goal Actual Dropped Gain Loss C Comparison of Club Gain/Loss Current Year Compared to the Previous Year

Jul/Aug/Sep

Current Year

-6

-4

-6

ear Previous Year